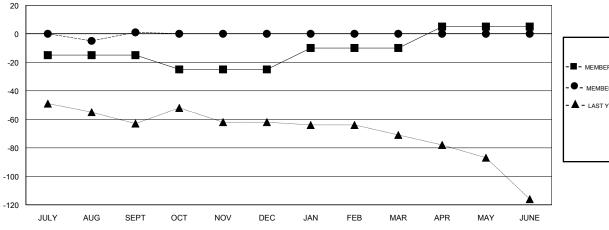

## GOALS AND ACTUAL MEMBERS CUMULATIVE

|  | -■- MEMBER GROWTH NET GOAL        |
|--|-----------------------------------|
|  | - ● - MEMBER GROWTH ACTUAL        |
|  | - ▲ - LAST YEAR MEMBERSHIP ACTUAL |
|  |                                   |
|  |                                   |
|  |                                   |
|  |                                   |
|  |                                   |
|  |                                   |
|  |                                   |